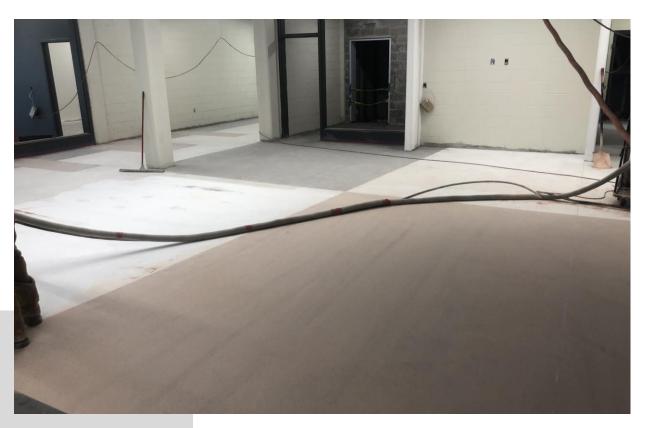

### New Addition Progress – North Elevation

Terrazzo Progress 2<sup>nd</sup> Floor of New Addition