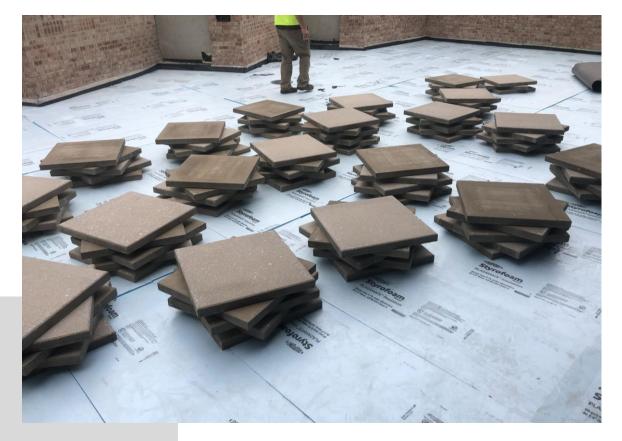

#### New Addition Patio Pavers Staged for Installation

Metal Jacket Insulation Progress on Rooftop Refrigerant Piping