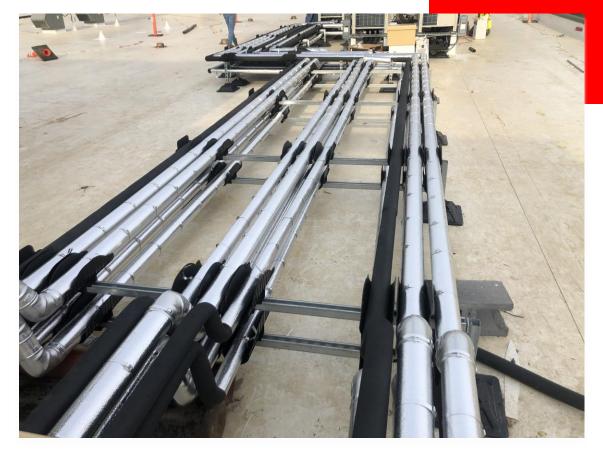

#### New Addition Patio Pavers Staged for Installation

Metal Jacket Insulation Progress on Rooftop Refrigerant Piping